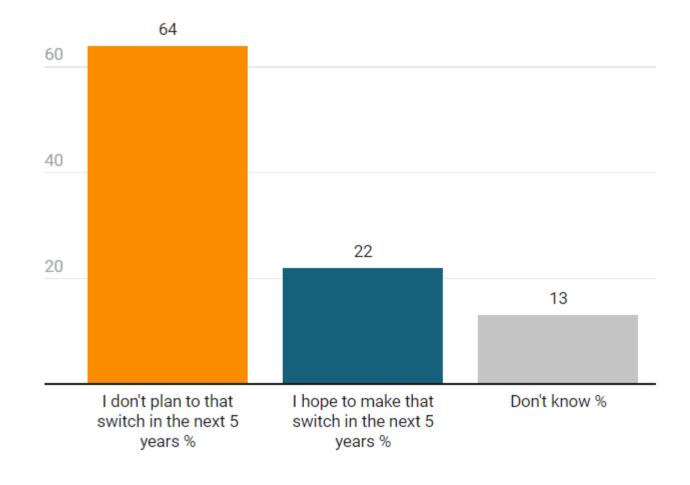

Question posed:
'Households are being encouraged to switch their home heating from oil and gas boilers to electric heat pumps together with a home renovation. Which of the following statements best describes your thinking about making this switch?'

## Households are being encouraged to switch their home heating from oil and gas boilers to electric heat pumps together with a home renovation. Which of the following statements best describes your thinking about making this switch?

|                                                   |         | Se     | X    |       |       | Age   |       |     |        | Reg      | ion     |                     |                 | Class            |               |                 |                 | Tenure          |                   |                    |
|---------------------------------------------------|---------|--------|------|-------|-------|-------|-------|-----|--------|----------|---------|---------------------|-----------------|------------------|---------------|-----------------|-----------------|-----------------|-------------------|--------------------|
|                                                   | Total/% | Female | Male | 18-34 | 35-44 | 45-54 | 55-64 | 65+ | Dublin | Leinster | Munster | Connacht-<br>Ulster | Middle<br>Class | Working<br>Class | Don't<br>know | Own<br>outright | Own<br>mortgage | Rent<br>council | Rent<br>privately | With parents Other |
| Unweighted                                        | 1704    | 868    | 836  | 176   | 215   | 330   | 515   | 468 | 510    | 424      | 432     | 338                 | 930             | 680              | 94            | 817             | 506             | 70              | 181               | 130                |
| Weighted                                          | 1704    | 849    | 855  | 361   | 146   | 275   | 446   | 476 | 476    | 463      | 457     | 308                 | 915             | 691              | 98            | 775             | 433             | 71              | 242               | 184                |
| I don't plan to that switch in the next 5 years % | 64%     | 64%    | 65%  | 46%   | 55%   | 71%   | 72%   | 71% | 61%    | 68%      | 68%     | 60%                 | 61%             | 69%              | 62%           | 73%             | 66%             | 60%             | 46%               | 50%                |
| I hope to make that switch in the next 5 years %  | 22%     | 23%    | 22%  | 34%   | 29%   | 17%   | 18%   | 18% | 22%    | 24%      | 19%     | 24%                 | 25%             | 18%              | 22%           | 18%             | 23%             | 15%             | 31%               | 28%                |
| Don't know %                                      | 13%     | 13%    | 13%  | 21%   | 16%   | 12%   | 9%    | 12% | 17%    | 8%       | 13%     | 17%                 | 13%             | 13%              | 16%           | 9%              | 10%             | 25%             | 23%               | 22%                |