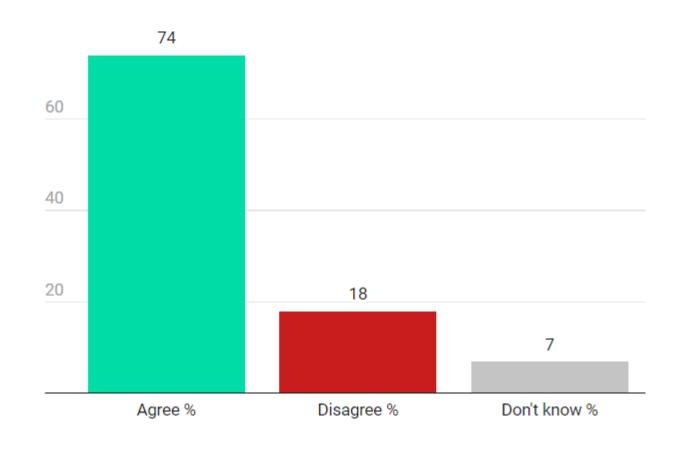

Introducing local community energy advisors in all local authorities to support households with renovation grant applications.

# Introducing local community energy advisors in all local authorities to support households with renovation grant applications.

|              |         | Se     | Х    |       |       | Age   |       |     |        | Re       | gion    |                 |                 | Class            |               |                 |                      | Tenure          |                   |                          |
|--------------|---------|--------|------|-------|-------|-------|-------|-----|--------|----------|---------|-----------------|-----------------|------------------|---------------|-----------------|----------------------|-----------------|-------------------|--------------------------|
|              | Total/% | Female | Male | 18-34 | 35-44 | 45-54 | 55-64 | 65+ | Dublin | Leinster | Munster | Conn-<br>Ulster | Middle<br>Class | Working<br>Class | Don't<br>know | Own<br>outright | Own<br>mort-<br>gage | Rent<br>council | Rent<br>privately | With<br>parents<br>Other |
| Unweighted   | 1704    | 868    | 836  | 176   | 215   | 330   | 515   | 468 | 510    | 424      | 432     | 338             | 930             | 680              | 94            | 817             | 506                  | 70              | 181               | 130                      |
| Weighted     | 1704    | 849    | 855  | 361   | 146   | 275   | 446   | 476 | 476    | 463      | 457     | 308             | 915             | 691              | 98            | 775             | 433                  | 71              | 242               | 184                      |
| Agree %      | 74%     | 77%    | 71%  | 81%   | 65%   | 68%   | 73%   | 77% | 74%    | 74%      | 76%     | 73%             | 75%             | 73%              | 77%           | 72%             | 71%                  | 78%             | 81%               | 79%                      |
| Disagree %   | 18%     | 16%    | 21%  | 17%   | 25%   | 23%   | 18%   | 15% | 18%    | 19%      | 17%     | 20%             | 18%             | 19%              | 15%           | 19%             | 21%                  | 16%             | 13%               | 17%                      |
| Don't know % | 7%      | 7%     | 8%   | 2%    | 9%    | 9%    | 9%    | 8%  | 8%     | 7%       | 7%      | 8%              | 7%              | 8%               | 9%            | 8%              | 8%                   | 6%              | 6%                | 3%                       |