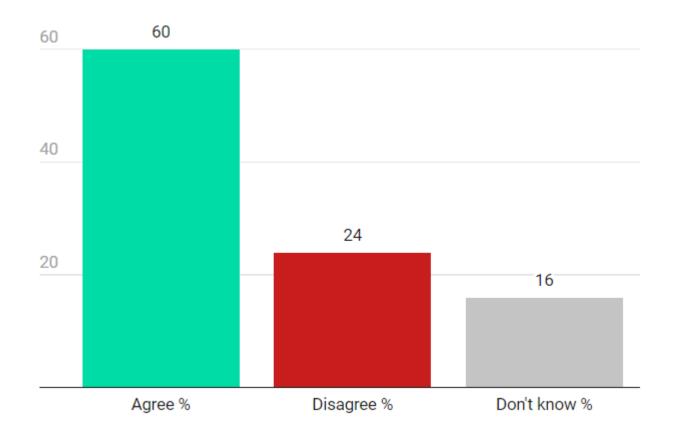

Changing the functions of relevant state agencies, such as the Sustainable Energy Authority Ireland (SEAI), to focus more on lower income households and those at risk of energy poverty.

## Changing the functions of relevant state agencies, such as the Sustainable Energy Authority Ireland (SEAI), to focus more on lower income households and those at risk of energy poverty.

|              |         | Se     | ex   |       |       | Age   |       |     |        | Reg      | gion    |                 |                 | Class            |               |                 |                      | Tenure          |                |                    |
|--------------|---------|--------|------|-------|-------|-------|-------|-----|--------|----------|---------|-----------------|-----------------|------------------|---------------|-----------------|----------------------|-----------------|----------------|--------------------|
|              | Total/% | Female | Male | 18-34 | 35-44 | 45-54 | 55-64 | 65+ | Dublin | Leinster | Munster | Conn-<br>Ulster | Middle<br>Class | Working<br>Class | Don't<br>know | Own<br>outright | Own<br>mort-<br>gage | Rent<br>council | Rent privately | With parents Other |
| Unweighted   | 1704    | 868    | 836  | 176   | 215   | 330   | 515   | 468 | 510    | 424      | 432     | 338             | 930             | 680              | 94            | 817             | 506                  | 70              | 181            | 130                |
| Weighted     | 1704    | 849    | 855  | 361   | 146   | 275   | 446   | 476 | 476    | 463      | 457     | 308             | 915             | 691              | 98            | 775             | 433                  | 71              | 242            | 184                |
| Agree %      | 60%     | 63%    | 58%  | 60%   | 50%   | 60%   | 56%   | 68% | 57%    | 61%      | 60%     | 64%             | 56%             | 67%              | 50%           | 59%             | 55%                  | 75%             | 61%            | 69%                |
| Disagree %   | 24%     | 22%    | 26%  | 28%   | 30%   | 25%   | 26%   | 16% | 24%    | 26%      | 23%     | 22%             | 27%             | 20%              | 21%           | 23%             | 30%                  | 4%              | 23%            | 19%                |
| Don't know % | 16%     | 16%    | 16%  | 12%   | 20%   | 15%   | 19%   | 16% | 20%    | 13%      | 17%     | 14%             | 17%             | 14%              | 28%           | 17%             | 15%                  | 21%             | 16%            | 12%                |