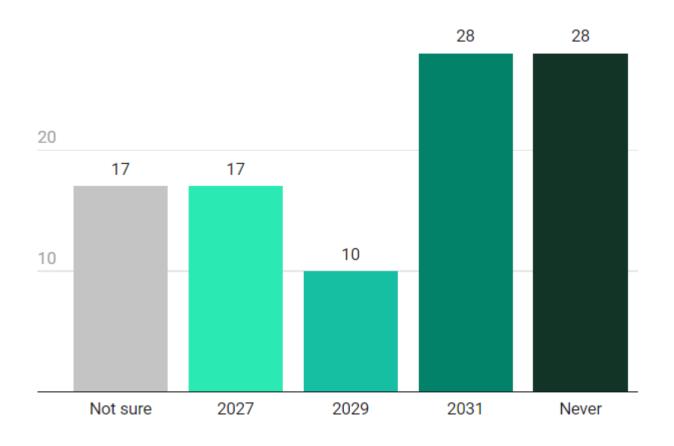

The government and the EU are considering when we should stop putting new gas and oil boilers into factories, offices and homes in order to reduce climate-changing pollution. What target date do you think is most appropriate?

### The government and the EU are considering when we should stop putting new gas and oil boilers into factories, offices and homes in order to reduce climate-changing pollution. What target date do you think is most appropriate?

|            |         | Se     | X    |       |       | Age   |       |     |        | Re       | gion    |                 |                 | Class            |               |              |                      | Tenure          |                   |                    |
|------------|---------|--------|------|-------|-------|-------|-------|-----|--------|----------|---------|-----------------|-----------------|------------------|---------------|--------------|----------------------|-----------------|-------------------|--------------------|
|            | Total/% | Female | Male | 18-34 | 35-44 | 45-54 | 55-64 | 65+ | Dublin | Leinster | Munster | Conn-<br>Ulster | Middle<br>Class | Working<br>Class | Don't<br>know | Own outright | Own<br>mort-<br>gage | Rent<br>council | Rent<br>privately | With parents Other |
| Unweighted | 1704    | 868    | 836  | 176   | 215   | 330   | 515   | 468 | 510    | 424      | 432     | 338             | 930             | 680              | 94            | 817          | 506                  | 70              | 181               | 130                |
| Weighted   | 1704    | 849    | 855  | 361   | 146   | 275   | 446   | 476 | 476    | 463      | 457     | 308             | 915             | 691              | 98            | 775          | 433                  | 71              | 242               | 184                |
| Never %    | 28%     | 22%    | 34%  | 20%   | 28%   | 36%   | 31%   | 27% | 28%    | 23%      | 30%     | 32%             | 23%             | 36%              | 20%           | 30%          | 30%                  | 39%             | 19%               | 22%                |
| 2031 %     | 28%     | 27%    | 28%  | 20%   | 28%   | 27%   | 28%   | 33% | 28%    | 30%      | 29%     | 24%             | 31%             | 23%              | 29%           | 30%          | 30%                  | 17%             | 21%               | 28%                |
| 2029 %     | 10%     | 13%    | 7%   | 18%   | 12%   | 10%   | 7%    | 6%  | 12%    | 10%      | 8%      | 10%             | 10%             | 10%              | 8%            | 7%           | 9%                   | 12%             | 17%               | 16%                |
| 2027 %     | 17%     | 18%    | 16%  | 26%   | 20%   | 13%   | 14%   | 13% | 17%    | 16%      | 17%     | 17%             | 19%             | 14%              | 15%           | 14%          | 18%                  | 12%             | 26%               | 17%                |
| Not sure % | 17%     | 20%    | 15%  | 15%   | 11%   | 14%   | 19%   | 21% | 15%    | 21%      | 16%     | 17%             | 16%             | 17%              | 27%           | 20%          | 13%                  | 18%             | 17%               | 16%                |