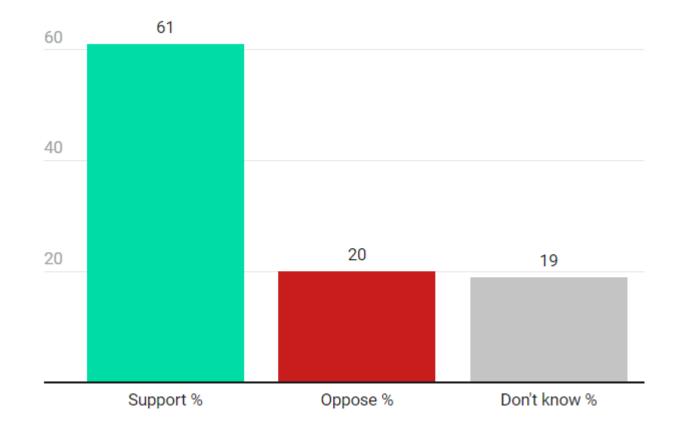

'Would you support or oppose a scrappage scheme for oil and gas boilers, where you got an increased grant to renovate your home and install a heat pump, and energy credits over two years to reduce your electricity bill?'

### 'Would you support or oppose a scrappage scheme for oil and gas boilers, where you got an increased grant to renovate your home and install a heat pump, and energy credits over two years to reduce your electricity bill?'

|              |         | Se     | ×Χ   |       |       | Age   |       |     |        | Reg      | gion    |                 |                 | Class            |               |                 |                      | Tenure          |                |                    |
|--------------|---------|--------|------|-------|-------|-------|-------|-----|--------|----------|---------|-----------------|-----------------|------------------|---------------|-----------------|----------------------|-----------------|----------------|--------------------|
|              | Total/% | Female | Male | 18-34 | 35-44 | 45-54 | 55-64 | 65+ | Dublin | Leinster | Munster | Conn-<br>Ulster | Middle<br>Class | Working<br>Class | Don't<br>know | Own<br>outright | Own<br>mort-<br>gage | Rent<br>council | Rent privately | With parents Other |
| Unweighted   | 1704    | 868    | 836  | 176   | 215   | 330   | 515   | 468 | 510    | 424      | 432     | 338             | 930             | 680              | 94            | 817             | 506                  | 70              | 181            | 130                |
| Weighted     | 1704    | 849    | 855  | 361   | 146   | 275   | 446   | 476 | 476    | 463      | 457     | 308             | 915             | 691              | 98            | 775             | 433                  | 71              | 242            | 184                |
| Support %    | 61%     | 61%    | 62%  | 70%   | 71%   | 59%   | 59%   | 56% | 64%    | 63%      | 57%     | 61%             | 67%             | 56%              | 50%           | 54%             | 67%                  | 50%             | 72%            | 71%                |
| Oppose %     | 20%     | 17%    | 23%  | 12%   | 15%   | 23%   | 22%   | 23% | 20%    | 16%      | 23%     | 22%             | 19%             | 21%              | 20%           | 25%             | 22%                  | 18%             | 12%            | 7%                 |
| Don't know % | 19%     | 23%    | 15%  | 18%   | 17%   | 17%   | 20%   | 20% | 16%    | 20%      | 20%     | 19%             | 14%             | 23%              | 29%           | 20%             | 14%                  | 30%             | 17%            | 22%                |