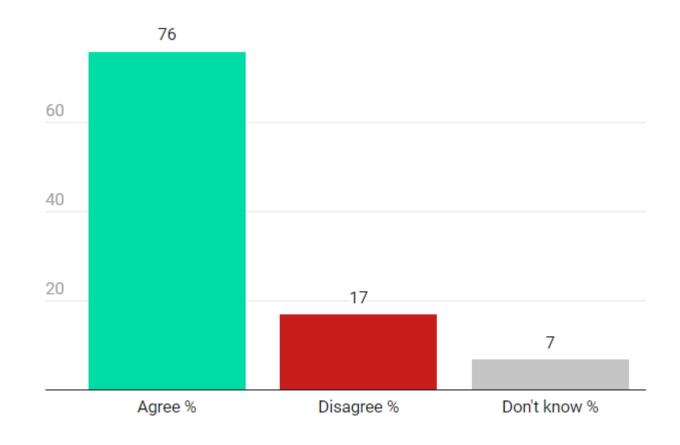

Introducing incentives for landlords to renovate their properties while protecting the rights of existing tenants.

### Introducing incentives for landlords to renovate their properties while protecting the rights of existing tenants.

|              |         | Se     | Х    |       |       | Age   |       |     |        | Re       | gion    |                 |                 | Class            |               |                 |                      | Tenure          |                   |                    |
|--------------|---------|--------|------|-------|-------|-------|-------|-----|--------|----------|---------|-----------------|-----------------|------------------|---------------|-----------------|----------------------|-----------------|-------------------|--------------------|
|              | Total/% | Female | Male | 18-34 | 35-44 | 45-54 | 55-64 | 65+ | Dublin | Leinster | Munster | Conn-<br>Ulster | Middle<br>Class | Working<br>Class | Don't<br>know | Own<br>outright | Own<br>mort-<br>gage | Rent<br>council | Rent<br>privately | With parents Other |
| Unweighted   | 1704    | 868    | 836  | 176   | 215   | 330   | 515   | 468 | 510    | 424      | 432     | 338             | 930             | 680              | 94            | 817             | 506                  | 70              | 181               | 130                |
| Weighted     | 1704    | 849    | 855  | 361   | 146   | 275   | 446   | 476 | 476    | 463      | 457     | 308             | 915             | 691              | 98            | 775             | 433                  | 71              | 242               | 184                |
| Agree %      | 76%     | 81%    | 71%  | 79%   | 80%   | 71%   | 73%   | 78% | 76%    | 75%      | 76%     | 75%             | 80%             | 70%              | 78%           | 72%             | 75%                  | 85%             | 84%               | 78%                |
| Disagree %   | 17%     | 13%    | 21%  | 16%   | 16%   | 21%   | 20%   | 12% | 15%    | 18%      | 16%     | 19%             | 13%             | 21%              | 15%           | 18%             | 19%                  | 9%              | 10%               | 17%                |
| Don't know % | 7%      | 7%     | 8%   | 5%    | 4%    | 8%    | 7%    | 10% | 9%     | 6%       | 8%      | 6%              | 6%              | 9%               | 7%            | 9%              | 6%                   | 6%              | 5%                | 5%                 |