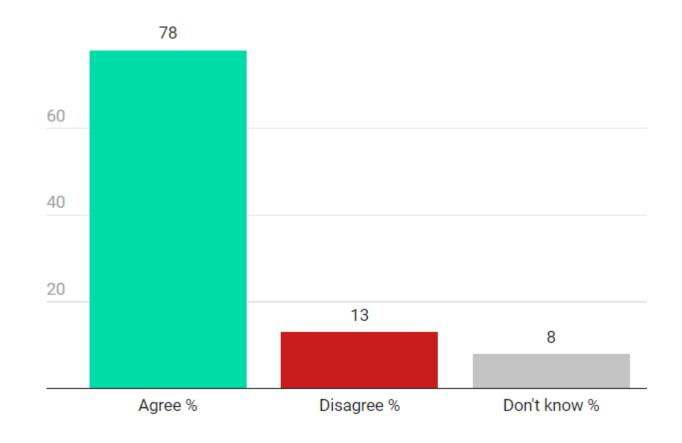

Introducing incentives for landlords to renovate their properties while protecting the rights of existing tenants.

### Introducing incentives for landlords to renovate their properties while protecting the rights of existing tenants.

|              |         | Se     | Х    |       |       | Age   |       |     |        | Re       | gion    |                 |                 | Class            |               |                 |                      | Tenure          |                   |                    |
|--------------|---------|--------|------|-------|-------|-------|-------|-----|--------|----------|---------|-----------------|-----------------|------------------|---------------|-----------------|----------------------|-----------------|-------------------|--------------------|
|              | Total/% | Female | Male | 18-34 | 35-44 | 45-54 | 55-64 | 65+ | Dublin | Leinster | Munster | Conn-<br>Ulster | Middle<br>Class | Working<br>Class | Don't<br>know | Own<br>outright | Own<br>mort-<br>gage | Rent<br>council | Rent<br>privately | With parents Other |
| Unweighted   | 1704    | 868    | 836  | 176   | 215   | 330   | 515   | 468 | 510    | 424      | 432     | 338             | 930             | 680              | 94            | 817             | 506                  | 70              | 181               | 130                |
| Weighted     | 1704    | 849    | 855  | 361   | 146   | 275   | 446   | 476 | 476    | 463      | 457     | 308             | 915             | 691              | 98            | 775             | 433                  | 71              | 242               | 184                |
| Agree %      | 76%     | 81%    | 71%  | 79%   | 80%   | 71%   | 73%   | 78% | 76%    | 75%      | 76%     | 75%             | 80%             | 70%              | 78%           | 72%             | 75%                  | 85%             | 84%               | 78%                |
| Disagree %   | 17%     | 13%    | 21%  | 16%   | 16%   | 21%   | 20%   | 12% | 15%    | 18%      | 16%     | 19%             | 13%             | 21%              | 15%           | 18%             | 19%                  | 9%              | 10%               | 17%                |
| Don't know % | 7%      | 7%     | 8%   | 5%    | 4%    | 8%    | 7%    | 10% | 9%     | 6%       | 8%      | 6%              | 6%              | 9%               | 7%            | 9%              | 6%                   | 6%              | 5%                | 5%                 |