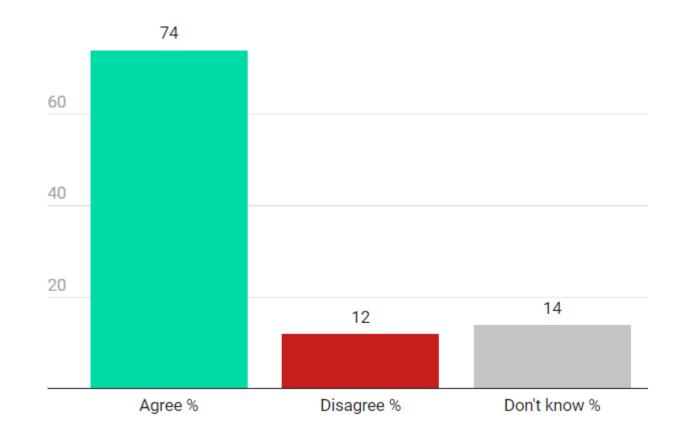

Extending for 5 years the windfall tax on increased energy company profits, to fund state supports for home renovations.

# Extending for 5 years the windfall tax on increased energy company profits, to fund state supports for home renovations.

|              |         | Se     | X    |       |       | Age   |       |     |        | Re       | gion    |                 |                 | Class            |               |              |                      | Tenure          |                   |                    |
|--------------|---------|--------|------|-------|-------|-------|-------|-----|--------|----------|---------|-----------------|-----------------|------------------|---------------|--------------|----------------------|-----------------|-------------------|--------------------|
|              | Total/% | Female | Male | 18-34 | 35-44 | 45-54 | 55-64 | 65+ | Dublin | Leinster | Munster | Conn-<br>Ulster | Middle<br>Class | Working<br>Class | Don't<br>know | Own outright | Own<br>mort-<br>gage | Rent<br>council | Rent<br>privately | With parents Other |
| Unweighted   | 1704    | 868    | 836  | 176   | 215   | 330   | 515   | 468 | 510    | 424      | 432     | 338             | 930             | 680              | 94            | 817          | 506                  | 70              | 181               | 130                |
| Weighted     | 1704    | 849    | 855  | 361   | 146   | 275   | 446   | 476 | 476    | 463      | 457     | 308             | 915             | 691              | 98            | 775          | 433                  | 71              | 242               | 184                |
| Agree %      | 74%     | 72%    | 77%  | 69%   | 72%   | 72%   | 74%   | 81% | 72%    | 77%      | 74%     | 73%             | 76%             | 73%              | 65%           | 77%          | 73%                  | 78%             | 73%               | 66%                |
| Disagree %   | 12%     | 10%    | 14%  | 17%   | 15%   | 11%   | 11%   | 9%  | 14%    | 10%      | 11%     | 13%             | 12%             | 12%              | 11%           | 12%          | 11%                  | 6%              | 12%               | 18%                |
| Don't know % | 14%     | 18%    | 9%   | 14%   | 13%   | 17%   | 15%   | 10% | 14%    | 12%      | 15%     | 13%             | 11%             | 15%              | 24%           | 12%          | 15%                  | 17%             | 14%               | 17%                |