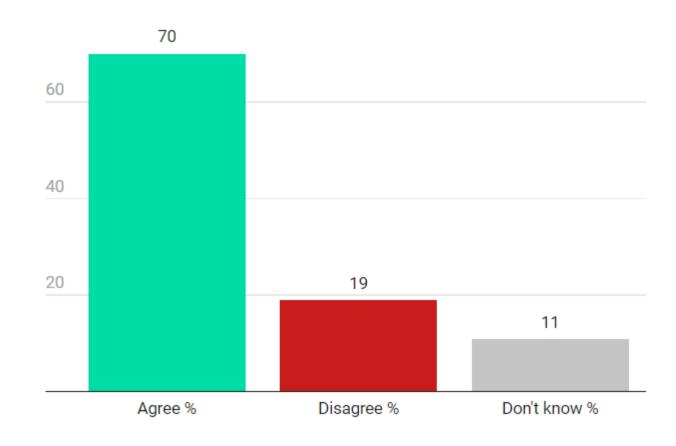

Prioritising low income households and those most at risk of energy poverty for government grants for home insulation and electric heat pumps.

# Prioritising low income households and those most at risk of energy poverty for government grants for home insulation and electric heat pumps.

|              |         | Se     | X X  |       |       | Age   |       |     |        | Re       | gion    |                 |                 | Class            |               |                 |                      | Tenure          |                |                    |
|--------------|---------|--------|------|-------|-------|-------|-------|-----|--------|----------|---------|-----------------|-----------------|------------------|---------------|-----------------|----------------------|-----------------|----------------|--------------------|
|              | Total/% | Female | Male | 18-34 | 35-44 | 45-54 | 55-64 | 65+ | Dublin | Leinster | Munster | Conn-<br>Ulster | Middle<br>Class | Working<br>Class | Don't<br>know | Own<br>outright | Own<br>mort-<br>gage | Rent<br>council | Rent privately | With parents Other |
| Unweighted   | 1704    | 868    | 836  | 176   | 215   | 330   | 515   | 468 | 510    | 424      | 432     | 338             | 930             | 680              | 94            | 817             | 506                  | 70              | 181            | 130                |
| Weighted     | 1704    | 849    | 855  | 361   | 146   | 275   | 446   | 476 | 476    | 463      | 457     | 308             | 915             | 691              | 98            | 775             | 433                  | 71              | 242            | 184                |
| Agree %      | 70%     | 71%    | 69%  | 75%   | 71%   | 62%   | 65%   | 75% | 69%    | 70%      | 71%     | 70%             | 70%             | 68%              | 75%           | 67%             | 63%                  | 80%             | 78%            | 80%                |
| Disagree %   | 19%     | 18%    | 20%  | 20%   | 22%   | 24%   | 22%   | 12% | 20%    | 20%      | 18%     | 18%             | 19%             | 21%              | 12%           | 20%             | 23%                  | 10%             | 16%            | 15%                |
| Don't know % | 11%     | 11%    | 11%  | 5%    | 7%    | 14%   | 13%   | 13% | 11%    | 10%      | 11%     | 13%             | 11%             | 11%              | 13%           | 13%             | 14%                  | 9%              | 6%             | 4%                 |