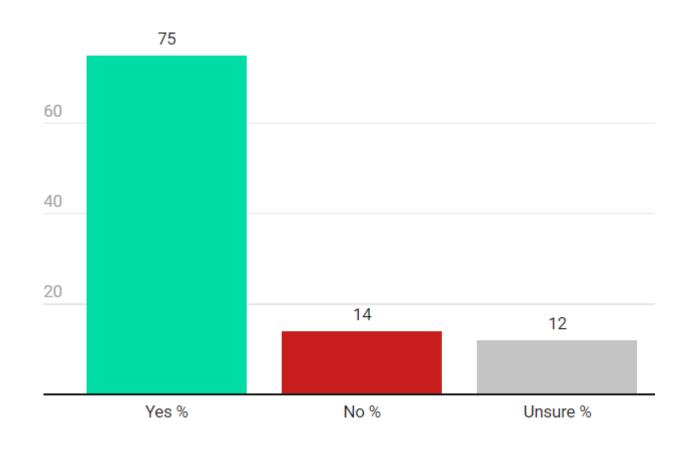

### Friends of the Earth Report

Fieldwork: April 12-16, 2024

Delivery: SMS Messaging

Methodology: Propensity score matching & weighting

Sample size: 1,704

Margin of Error: +/- 2.4 per cent

Question posed:

'Should the government plan to
upgrade all state owned housing to
be more energy efficient by 2030?'

### Should the government plan to upgrade all state owned housing to be more energy efficient by 2030?

|            |         | Sex    | K    |       |       | Age   |       |     |        | Reg      | jion    |                     |                 | Class            |            |                 |                 | Tenure          |                   |                          |
|------------|---------|--------|------|-------|-------|-------|-------|-----|--------|----------|---------|---------------------|-----------------|------------------|------------|-----------------|-----------------|-----------------|-------------------|--------------------------|
|            | Total/% | Female | Male | 18-34 | 35-44 | 45-54 | 55-64 | 65+ | Dublin | Leinster | Munster | Connacht-<br>Ulster | Middle<br>Class | Working<br>Class | Don't know | Own<br>outright | Own<br>mortgage | Rent<br>council | Rent<br>privately | With<br>parents<br>Other |
| Unweighted | 1704    | 868    | 836  | 176   | 215   | 330   | 515   | 468 | 510    | 424      | 432     | 338                 | 930             | 680              | 94         | 817             | 506             | 70              | 181               | 130                      |
| Weighted   | 1704    | 849    | 855  | 361   | 146   | 275   | 446   | 476 | 476    | 463      | 457     | 308                 | 915             | 691              | 98         | 775             | 433             | 71              | 242               | 184                      |
| Yes %      | 75%     | 75%    | 74%  | 79%   | 77%   | 66%   | 73%   | 78% | 76%    | 75%      | 72%     | 76%                 | 76%             | 74%              | 69%        | 73%             | 70%             | 93%             | 75%               | 86%                      |
| No %       | 14%     | 13%    | 14%  | 13%   | 14%   | 20%   | 14%   | 9%  | 11%    | 15%      | 14%     | 14%                 | 13%             | 15%              | 10%        | 13%             | 19%             | 4%              | 15%               | 6%                       |
| Unsure %   | 12%     | 12%    | 11%  | 8%    | 9%    | 13%   | 13%   | 13% | 12%    | 11%      | 14%     | 10%                 | 11%             | 11%              | 20%        | 14%             | 11%             | 3%              | 10%               | 8%                       |