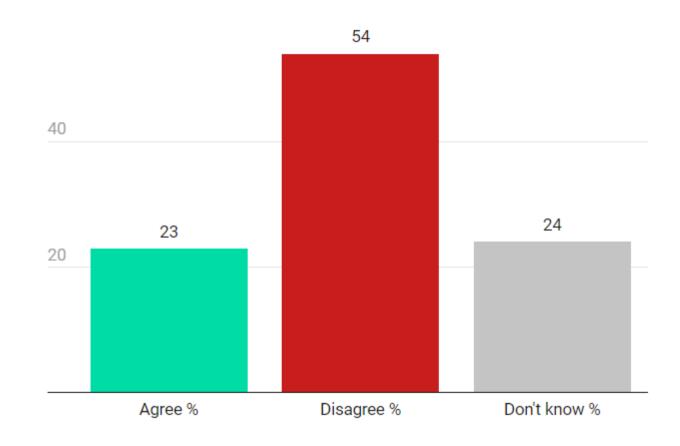

Preventing Gas Networks
Ireland from connecting any
more households to the gas
network.

#### Preventing Gas Networks Ireland from connecting any more households to the gas network.

|              |         | Se     | ex   |       |       | Age   |       |     |        | Re       | gion    |                 |                 | Class            |               |                 |                      | Tenure          |                   |                    |
|--------------|---------|--------|------|-------|-------|-------|-------|-----|--------|----------|---------|-----------------|-----------------|------------------|---------------|-----------------|----------------------|-----------------|-------------------|--------------------|
|              | Total/% | Female | Male | 18-34 | 35-44 | 45-54 | 55-64 | 65+ | Dublin | Leinster | Munster | Conn-<br>Ulster | Middle<br>Class | Working<br>Class | Don't<br>know | Own<br>outright | Own<br>mort-<br>gage | Rent<br>council | Rent<br>privately | With parents Other |
| Unweighted   | 1704    | 868    | 836  | 176   | 215   | 330   | 515   | 468 | 510    | 424      | 432     | 338             | 930             | 680              | 94            | 817             | 506                  | 70              | 181               | 130                |
| Weighted     | 1704    | 849    | 855  | 361   | 146   | 275   | 446   | 476 | 476    | 463      | 457     | 308             | 915             | 691              | 98            | 775             | 433                  | 71              | 242               | 184                |
| Agree %      | 23%     | 24%    | 21%  | 25%   | 25%   | 20%   | 22%   | 23% | 23%    | 24%      | 23%     | 20%             | 21%             | 24%              | 23%           | 20%             | 24%                  | 22%             | 25%               | 30%                |
| Disagree %   | 54%     | 46%    | 61%  | 58%   | 58%   | 57%   | 53%   | 47% | 59%    | 49%      | 52%     | 54%             | 56%             | 53%              | 38%           | 52%             | 59%                  | 47%             | 51%               | 54%                |
| Don't know % | 24%     | 29%    | 18%  | 18%   | 17%   | 23%   | 26%   | 30% | 19%    | 27%      | 25%     | 25%             | 23%             | 23%              | 39%           | 28%             | 18%                  | 32%             | 24%               | 16%                |