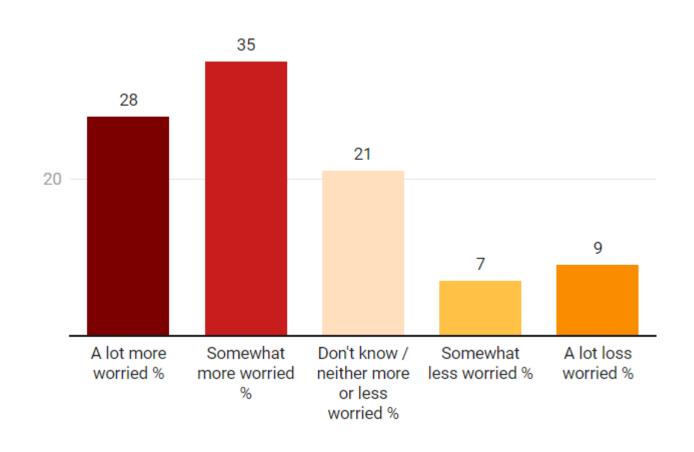

#### **[Q1] Climate Worries Increasing**

"Are you more or less worried about the impacts of climate change than you were two years ago?"

#### **[Q1] Climate Worries Increasing**

|                                             |         | Sex    | (    |       |       | Age   |       |     |        | Reg      | ion     |                     |           |        | Inco   | me     |          |          |
|---------------------------------------------|---------|--------|------|-------|-------|-------|-------|-----|--------|----------|---------|---------------------|-----------|--------|--------|--------|----------|----------|
|                                             | Total/% | Female | Male | 18-34 | 35-44 | 45-54 | 55-64 | 65+ | Dublin | Leinster | Munster | Connacht-<br>Ulster | Under 20k | 20-30k | 30-50k | 50-80k | Over 80k | Not said |
| Unweighted                                  | 1059    | 538    | 521  | 103   | 125   | 227   | 287   | 317 | 261    | 325      | 275     | 198                 | 147       | 140    | 287    | 262    | 140      | 83       |
| Weighted                                    | 1059    | 545    | 515  | 211   | 201   | 216   | 186   | 246 | 291    | 288      | 287     | 194                 | 202       | 162    | 274    | 237    | 108      | 76       |
| A lot more worried %                        | 28%     | 33%    | 23%  | 32%   | 30%   | 23%   | 24%   | 32% | 31%    | 28%      | 31%     | 21%                 | 29%       | 25%    | 31%    | 27%    | 24%      | 34%      |
| Somewhat more worried %                     | 35%     | 37%    | 33%  | 28%   | 35%   | 35%   | 37%   | 40% | 31%    | 41%      | 33%     | 36%                 | 26%       | 40%    | 35%    | 36%    | 41%      | 42%      |
| Don't know / neither more or less worried % | 21%     | 20%    | 22%  | 16%   | 22%   | 26%   | 20%   | 19% | 22%    | 17%      | 21%     | 24%                 | 26%       | 20%    | 21%    | 17%    | 28%      | 7%       |
| Somewhat less worried %                     | 7%      | 5%     | 10%  | 11%   | 4%    | 7%    | 10%   | 5%  | 8%     | 4%       | 8%      | 9%                  | 9%        | 9%     | 2%     | 11%    | 2%       | 10%      |
| A lot loss worried %                        | 9%      | 6%     | 12%  | 13%   | 9%    | 10%   | 8%    | 3%  | 8%     | 9%       | 8%      | 10%                 | 10%       | 6%     | 10%    | 10%    | 5%       | 7%       |