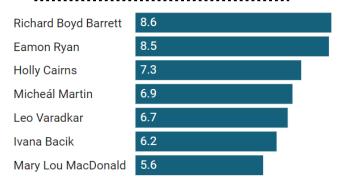

#### [Q3] Evaluating leaders on climate change

"How serious do you think each of the following are about taking actions to tackle climate change? On a scale of 0 to 10, where 0 is a politician that is strongly opposed to responding to climate change and 10 is a politician strongly prioritising the response to climate change, please evaluate...."