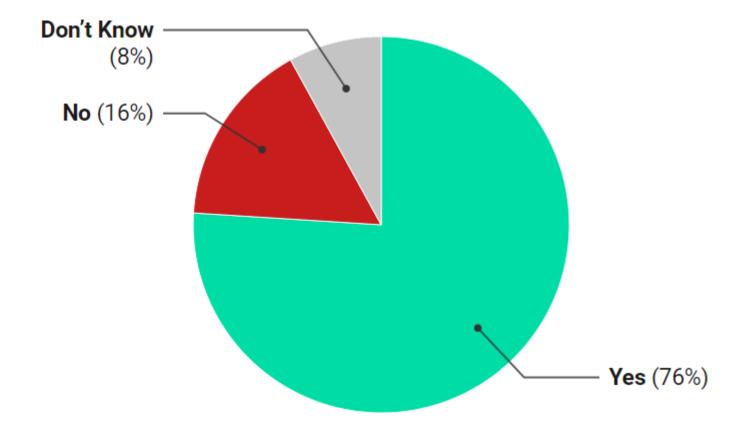

#### [Q2] Government performance - Not enough

"Which of the following statements best describes your opinion on whether the Government is doing enough to cut Ireland s climate pollution in line with the limits that have been adopted by the Dáil?"

| The Government is not doing enough, fast enough, to cut Ireland's pollution                | 46 |
|--------------------------------------------------------------------------------------------|----|
| The Government is doing the right amount, as fast as practical, to cut Ireland's pollution | 27 |
| The Government is doing too much, too fast, to cut Ireland's pollution                     | 26 |