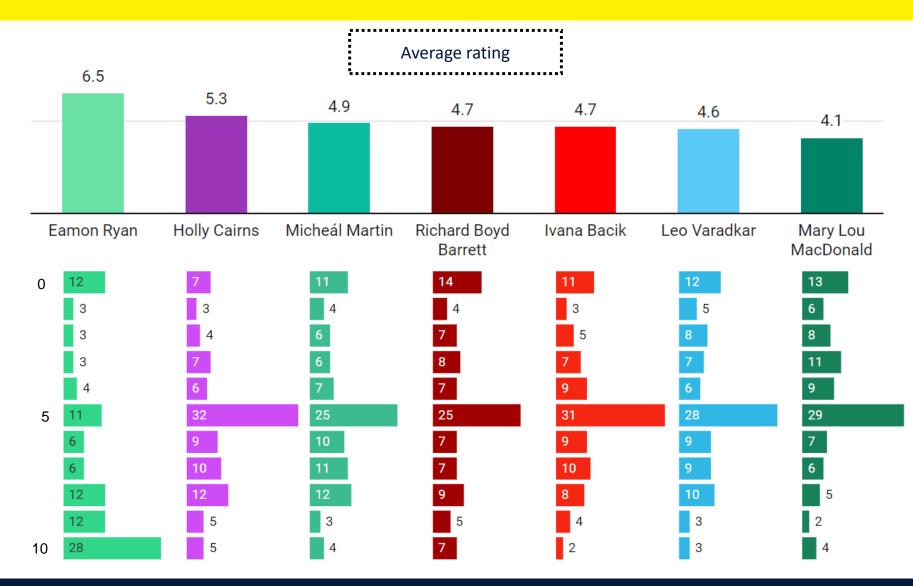

#### [Q3] Evaluating leaders on climate change

"How serious do you think each of the following are about taking actions to tackle climate change? On a scale of 0 to 10, where 0 is a politician that is strongly opposed to responding to climate change and 10 is a politician strongly prioritising the response to climate change, please evaluate...."

#### [Q3] Leo Varadkar i

|            |         | Sex    |      |       |       | Age   |       |     |        | Regio    | on      |                     |        | Religious |       |
|------------|---------|--------|------|-------|-------|-------|-------|-----|--------|----------|---------|---------------------|--------|-----------|-------|
|            | Total/% | Female | Male | 18-34 | 35-44 | 45-54 | 55-64 | 65+ | Dublin | Leinster | Munster | Connacht-<br>Ulster | Weekly | Irregular | Never |
| Unweighted | 1398    | 685    | 713  | 124   | 199   | 304   | 414   | 357 | 360    | 382      | 401     | 254                 | 215    | 741       | 442   |
| Weighted   | 1390    | 697    | 693  | 283   | 275   | 264   | 248   | 320 | 354    | 387      | 392     | 255                 | 197    | 721       | 472   |
| Wgt Avg.   | 4.6     | 4.9    | 4.2  | 3.3   | 4.4   | 4.7   | 4.9   | 5.6 | 4.5    | 4.5      | 4.6     | 4.7                 | 5.4    | 4.8       | 3.9   |
| 0          | 12%     | 10%    | 14%  | 22%   | 14%   | 10%   | 10%   | 5%  | 12%    | 13%      | 13%     | 9%                  | 5%     | 10%       | 18%   |
| 1          | 5%      | 4%     | 5%   | 8%    | 6%    | 3%    | 5%    | 2%  | 7%     | 4%       | 3%      | 5%                  | 2%     | 3%        | 7%    |
| 2          | 8%      | 6%     | 10%  | 18%   | 6%    | 6%    | 7%    | 4%  | 9%     | 7%       | 9%      | 7%                  | 6%     | 6%        | 13%   |
| 3          | 7%      | 6%     | 7%   | 5%    | 7%    | 9%    | 7%    | 6%  | 3%     | 10%      | 7%      | 6%                  | 7%     | 7%        | 6%    |
| 4          | 6%      | 6%     | 7%   | 8%    | 8%    | 7%    | 6%    | 4%  | 8%     | 6%       | 5%      | 6%                  | 5%     | 6%        | 7%    |
| 5          | 28%     | 30%    | 26%  | 18%   | 30%   | 33%   | 28%   | 32% | 25%    | 27%      | 27%     | 36%                 | 31%    | 31%       | 23%   |
| 6          | 9%      | 10%    | 8%   | 9%    | 9%    | 10%   | 8%    | 10% | 10%    | 9%       | 9%      | 8%                  | 14%    | 9%        | 8%    |
| 7          | 9%      | 9%     | 9%   | 5%    | 7%    | 8%    | 9%    | 15% | 9%     | 11%      | 8%      | 7%                  | 12%    | 10%       | 7%    |
| 8          | 10%     | 11%    | 8%   | 5%    | 9%    | 9%    | 13%   | 13% | 11%    | 8%       | 10%     | 9%                  | 10%    | 10%       | 9%    |
| 9          | 3%      | 4%     | 1%   | 1%    | 1%    | 2%    | 4%    | 6%  | 3%     | 2%       | 3%      | 2%                  | 5%     | 3%        | 1%    |
| 10         | 3%      | 3%     | 3%   | 2%    | 3%    | 2%    | 4%    | 3%  | 1%     | 3%       | 4%      | 3%                  | 4%     | 3%        | 2%    |

#### [Q3] Micheál Martin i

|            |         | Sex    | :    |       |       | Age   |       |     |        | Regio    | on      |                     |        | Religious |       |
|------------|---------|--------|------|-------|-------|-------|-------|-----|--------|----------|---------|---------------------|--------|-----------|-------|
|            | Total/% | Female | Male | 18-34 | 35-44 | 45-54 | 55-64 | 65+ | Dublin | Leinster | Munster | Connacht-<br>Ulster | Weekly | Irregular | Never |
| Unweighted | 1404    | 688    | 716  | 126   | 198   | 308   | 413   | 359 | 362    | 382      | 404     | 255                 | 217    | 743       | 444   |
| Weighted   | 1399    | 703    | 696  | 287   | 273   | 268   | 247   | 324 | 357    | 388      | 396     | 257                 | 200    | 727       | 472   |
| Wgt Avg.   | 4.9     | 5.1    | 4.7  | 3.9   | 4.5   | 4.9   | 5.2   | 6.1 | 4.9    | 4.9      | 5.0     | 4.8                 | 5.9    | 5.1       | 4.2   |
| 0          | 11%     | 10%    | 12%  | 19%   | 14%   | 9%    | 9%    | 4%  | 10%    | 10%      | 13%     | 11%                 | 4%     | 10%       | 16%   |
| 1          | 4%      | 5%     | 4%   | 7%    | 6%    | 4%    | 3%    | 2%  | 5%     | 4%       | 3%      | 6%                  | 2%     | 4%        | 6%    |
| 2          | 6%      | 5%     | 7%   | 9%    | 5%    | 5%    | 7%    | 5%  | 7%     | 8%       | 4%      | 5%                  | 4%     | 5%        | 9%    |
| 3          | 6%      | 5%     | 6%   | 6%    | 8%    | 6%    | 5%    | 4%  | 3%     | 8%       | 7%      | 5%                  | 4%     | 6%        | 6%    |
| 4          | 7%      | 6%     | 8%   | 9%    | 8%    | 7%    | 6%    | 4%  | 11%    | 5%       | 6%      | 5%                  | 7%     | 6%        | 7%    |
| 5          | 25%     | 25%    | 24%  | 22%   | 23%   | 32%   | 26%   | 22% | 20%    | 23%      | 25%     | 33%                 | 23%    | 28%       | 22%   |
| 6          | 10%     | 10%    | 10%  | 12%   | 9%    | 9%    | 11%   | 10% | 11%    | 11%      | 10%     | 8%                  | 13%    | 10%       | 11%   |
| 7          | 11%     | 11%    | 11%  | 6%    | 14%   | 11%   | 10%   | 15% | 13%    | 12%      | 12%     | 7%                  | 15%    | 11%       | 10%   |
| 8          | 12%     | 14%    | 11%  | 7%    | 8%    | 9%    | 15%   | 22% | 15%    | 11%      | 12%     | 11%                 | 15%    | 13%       | 10%   |
| 9          | 3%      | 5%     | 2%   | 0%    | 2%    | 2%    | 5%    | 7%  | 3%     | 3%       | 4%      | 4%                  | 7%     | 4%        | 1%    |
| 10         | 4%      | 4%     | 4%   | 2%    | 3%    | 4%    | 4%    | 6%  | 2%     | 4%       | 5%      | 5%                  | 6%     | 4%        | 2%    |

#### [Q3] Mary Lou MacDonald i

|            |         | Sex    | (    |       |       | Age   |       |     |        | Regio    | on      |                     |        | Religious |       |
|------------|---------|--------|------|-------|-------|-------|-------|-----|--------|----------|---------|---------------------|--------|-----------|-------|
|            | Total/% | Female | Male | 18-34 | 35-44 | 45-54 | 55-64 | 65+ | Dublin | Leinster | Munster | Connacht-<br>Ulster | Weekly | Irregular | Never |
| Unweighted | 1403    | 689    | 714  | 126   | 199   | 308   | 415   | 355 | 362    | 382      | 403     | 255                 | 216    | 745       | 442   |
| Weighted   | 1399    | 703    | 697  | 287   | 275   | 268   | 248   | 321 | 357    | 390      | 395     | 256                 | 199    | 728       | 473   |
| Wgt Avg.   | 4.1     | 4.3    | 4.0  | 4.5   | 3.9   | 3.9   | 4.3   | 4.1 | 4.1    | 4.2      | 3.9     | 4.4                 | 3.7    | 4.2       | 4.2   |
| 0          | 13%     | 11%    | 15%  | 13%   | 15%   | 17%   | 12%   | 11% | 12%    | 13%      | 16%     | 12%                 | 15%    | 13%       | 13%   |
| 1          | 6%      | 6%     | 6%   | 3%    | 6%    | 6%    | 5%    | 7%  | 7%     | 4%       | 8%      | 4%                  | 10%    | 6%        | 4%    |
| 2          | 8%      | 9%     | 8%   | 7%    | 10%   | 6%    | 7%    | 11% | 10%    | 9%       | 8%      | 6%                  | 13%    | 7%        | 9%    |
| 3          | 11%     | 11%    | 11%  | 8%    | 12%   | 13%   | 13%   | 9%  | 12%    | 12%      | 8%      | 12%                 | 8%     | 12%       | 11%   |
| 4          | 9%      | 7%     | 11%  | 11%   | 8%    | 9%    | 7%    | 9%  | 8%     | 12%      | 8%      | 7%                  | 7%     | 8%        | 11%   |
| 5          | 29%     | 31%    | 27%  | 28%   | 27%   | 29%   | 30%   | 30% | 27%    | 26%      | 31%     | 33%                 | 28%    | 31%       | 27%   |
| 6          | 7%      | 7%     | 7%   | 10%   | 4%    | 6%    | 9%    | 8%  | 9%     | 4%       | 7%      | 10%                 | 5%     | 7%        | 9%    |
| 7          | 6%      | 5%     | 6%   | 9%    | 6%    | 3%    | 5%    | 5%  | 4%     | 5%       | 6%      | 8%                  | 6%     | 5%        | 6%    |
| 8          | 5%      | 6%     | 5%   | 3%    | 5%    | 5%    | 5%    | 7%  | 5%     | 7%       | 5%      | 3%                  | 5%     | 6%        | 4%    |
| 9          | 2%      | 2%     | 2%   | 4%    | 1%    | 2%    | 2%    | 2%  | 1%     | 4%       | 1%      | 1%                  | 1%     | 2%        | 2%    |
| 10         | 4%      | 4%     | 3%   | 4%    | 4%    | 4%    | 4%    | 2%  | 4%     | 4%       | 3%      | 4%                  | 2%     | 4%        | 4%    |

#### [Q3] Eamon Ryan i

|            |         | Sex    | :    |       |       | Age   |       |     |        | Regi     | on      |                     |        | Religious |       |
|------------|---------|--------|------|-------|-------|-------|-------|-----|--------|----------|---------|---------------------|--------|-----------|-------|
|            | Total/% | Female | Male | 18-34 | 35-44 | 45-54 | 55-64 | 65+ | Dublin | Leinster | Munster | Connacht-<br>Ulster | Weekly | Irregular | Never |
| Unweighted | 1400    | 692    | 708  | 125   | 198   | 307   | 415   | 355 | 360    | 381      | 403     | 255                 | 216    | 743       | 441   |
| Weighted   | 1396    | 705    | 690  | 287   | 274   | 267   | 247   | 321 | 355    | 388      | 394     | 257                 | 200    | 725       | 472   |
| Wgt Avg.   | 6.5     | 6.5    | 6.5  | 5.8   | 6.5   | 6.2   | 6.7   | 7.3 | 6.8    | 6.3      | 6.6     | 6.3                 | 7.2    | 6.6       | 6.1   |
| 0          | 12%     | 11%    | 13%  | 16%   | 12%   | 13%   | 11%   | 7%  | 9%     | 13%      | 14%     | 11%                 | 9%     | 11%       | 13%   |
| 1          | 3%      | 3%     | 4%   | 4%    | 3%    | 3%    | 3%    | 4%  | 1%     | 6%       | 3%      | 3%                  | 3%     | 3%        | 4%    |
| 2          | 3%      | 4%     | 2%   | 3%    | 3%    | 5%    | 4%    | 1%  | 3%     | 3%       | 2%      | 5%                  | 0%     | 3%        | 5%    |
| 3          | 3%      | 3%     | 3%   | 2%    | 6%    | 3%    | 2%    | 2%  | 2%     | 3%       | 3%      | 3%                  | 4%     | 3%        | 3%    |
| 4          | 4%      | 4%     | 4%   | 9%    | 2%    | 3%    | 4%    | 3%  | 7%     | 3%       | 3%      | 5%                  | 3%     | 3%        | 6%    |
| 5          | 11%     | 12%    | 10%  | 11%   | 9%    | 12%   | 13%   | 10% | 10%    | 9%       | 12%     | 13%                 | 11%    | 11%       | 10%   |
| 6          | 6%      | 6%     | 6%   | 5%    | 8%    | 7%    | 5%    | 5%  | 8%     | 6%       | 4%      | 7%                  | 3%     | 7%        | 6%    |
| 7          | 6%      | 5%     | 7%   | 8%    | 7%    | 5%    | 3%    | 5%  | 7%     | 5%       | 7%      | 5%                  | 5%     | 7%        | 5%    |
| 8          | 12%     | 13%    | 11%  | 12%   | 8%    | 13%   | 12%   | 14% | 15%    | 13%      | 10%     | 9%                  | 11%    | 12%       | 12%   |
| 9          | 12%     | 11%    | 13%  | 8%    | 11%   | 9%    | 12%   | 17% | 13%    | 10%      | 11%     | 14%                 | 14%    | 13%       | 8%    |
| 10         | 28%     | 29%    | 28%  | 21%   | 30%   | 26%   | 31%   | 34% | 25%    | 29%      | 33%     | 25%                 | 37%    | 27%       | 27%   |

#### [Q3] Holly Cairns i

|            |         | Sex    |      |       |       | Age   |       |     |        | Regio    | on      |                     |        | Religious |       |
|------------|---------|--------|------|-------|-------|-------|-------|-----|--------|----------|---------|---------------------|--------|-----------|-------|
|            | Total/% | Female | Male | 18-34 | 35-44 | 45-54 | 55-64 | 65+ | Dublin | Leinster | Munster | Connacht-<br>Ulster | Weekly | Irregular | Never |
| Unweighted | 1401    | 689    | 712  | 126   | 199   | 306   | 414   | 356 | 360    | 382      | 401     | 257                 | 216    | 743       | 442   |
| Weighted   | 1397    | 703    | 694  | 287   | 275   | 265   | 248   | 322 | 355    | 390      | 394     | 258                 | 199    | 725       | 473   |
| Wgt Avg.   | 5.3     | 5.1    | 5.5  | 5.9   | 5.3   | 4.8   | 5.1   | 5.5 | 5.5    | 5.2      | 5.4     | 5.3                 | 5.0    | 5.2       | 5.7   |
| 0          | 7%      | 6%     | 8%   | 8%    | 9%    | 10%   | 5%    | 6%  | 7%     | 7%       | 9%      | 7%                  | 8%     | 8%        | 6%    |
| 1          | 3%      | 3%     | 2%   | 0%    | 5%    | 4%    | 4%    | 1%  | 2%     | 4%       | 3%      | 2%                  | 3%     | 3%        | 3%    |
| 2          | 4%      | 5%     | 3%   | 1%    | 5%    | 4%    | 7%    | 3%  | 3%     | 5%       | 4%      | 3%                  | 4%     | 4%        | 4%    |
| 3          | 7%      | 8%     | 5%   | 6%    | 4%    | 7%    | 8%    | 7%  | 6%     | 8%       | 6%      | 6%                  | 7%     | 6%        | 7%    |
| 4          | 6%      | 8%     | 5%   | 7%    | 4%    | 7%    | 8%    | 6%  | 6%     | 6%       | 6%      | 9%                  | 6%     | 7%        | 5%    |
| 5          | 32%     | 33%    | 31%  | 29%   | 30%   | 35%   | 34%   | 31% | 30%    | 32%      | 28%     | 40%                 | 38%    | 34%       | 26%   |
| 6          | 9%      | 9%     | 8%   | 8%    | 6%    | 8%    | 10%   | 11% | 11%    | 6%       | 9%      | 8%                  | 9%     | 8%        | 9%    |
| 7          | 10%     | 10%    | 11%  | 10%   | 13%   | 9%    | 6%    | 14% | 10%    | 11%      | 14%     | 6%                  | 11%    | 11%       | 10%   |
| 8          | 12%     | 11%    | 14%  | 14%   | 12%   | 9%    | 12%   | 15% | 15%    | 11%      | 13%     | 10%                 | 8%     | 12%       | 14%   |
| 9          | 5%      | 4%     | 5%   | 9%    | 5%    | 3%    | 3%    | 3%  | 6%     | 4%       | 5%      | 3%                  | 3%     | 3%        | 8%    |
| 10         | 5%      | 3%     | 7%   | 9%    | 7%    | 4%    | 4%    | 3%  | 4%     | 6%       | 5%      | 7%                  | 4%     | 4%        | 8%    |

#### [Q3] Ivana Bacik i

|            |         | Sex    |      |       |       | Age   |       |     |        | Regio    | on      |                     |        | Religious |       |
|------------|---------|--------|------|-------|-------|-------|-------|-----|--------|----------|---------|---------------------|--------|-----------|-------|
|            | Total/% | Female | Male | 18-34 | 35-44 | 45-54 | 55-64 | 65+ | Dublin | Leinster | Munster | Connacht-<br>Ulster | Weekly | Irregular | Never |
| Unweighted | 1400    | 688    | 712  | 126   | 197   | 305   | 414   | 358 | 360    | 381      | 403     | 255                 | 217    | 740       | 443   |
| Weighted   | 1397    | 701    | 696  | 288   | 272   | 266   | 247   | 324 | 356    | 389      | 394     | 257                 | 200    | 724       | 473   |
| Wgt Avg.   | 4.7     | 4.8    | 4.6  | 4.5   | 4.5   | 4.4   | 4.7   | 5.2 | 4.8    | 4.6      | 4.6     | 4.8                 | 4.6    | 4.7       | 4.7   |
| 0          | 11%     | 9%     | 13%  | 13%   | 15%   | 13%   | 8%    | 7%  | 9%     | 13%      | 14%     | 7%                  | 10%    | 11%       | 11%   |
| 1          | 3%      | 3%     | 3%   | 1%    | 4%    | 4%    | 5%    | 2%  | 3%     | 3%       | 3%      | 4%                  | 3%     | 2%        | 5%    |
| 2          | 5%      | 5%     | 6%   | 5%    | 8%    | 4%    | 7%    | 3%  | 5%     | 6%       | 5%      | 4%                  | 6%     | 5%        | 5%    |
| 3          | 7%      | 9%     | 6%   | 7%    | 4%    | 8%    | 8%    | 9%  | 8%     | 8%       | 7%      | 6%                  | 9%     | 7%        | 7%    |
| 4          | 9%      | 9%     | 10%  | 16%   | 3%    | 8%    | 11%   | 8%  | 10%    | 7%       | 11%     | 8%                  | 11%    | 9%        | 9%    |
| 5          | 31%     | 32%    | 31%  | 28%   | 35%   | 36%   | 30%   | 29% | 27%    | 31%      | 28%     | 44%                 | 31%    | 34%       | 27%   |
| 6          | 9%      | 9%     | 10%  | 8%    | 9%    | 10%   | 9%    | 10% | 11%    | 9%       | 7%      | 10%                 | 9%     | 8%        | 11%   |
| 7          | 10%     | 10%    | 9%   | 12%   | 6%    | 8%    | 7%    | 14% | 12%    | 10%      | 11%     | 5%                  | 7%     | 10%       | 10%   |
| 8          | 8%      | 10%    | 7%   | 6%    | 8%    | 6%    | 9%    | 11% | 9%     | 8%       | 9%      | 6%                  | 9%     | 7%        | 10%   |
| 9          | 4%      | 3%     | 5%   | 3%    | 5%    | 2%    | 3%    | 4%  | 5%     | 3%       | 3%      | 4%                  | 3%     | 3%        | 4%    |
| 10         | 2%      | 2%     | 2%   | 0%    | 2%    | 2%    | 3%    | 2%  | 1%     | 2%       | 3%      | 1%                  | 3%     | 3%        | 1%    |

#### [Q3] Richard Boyd Barrett i

|            |         | Sex    |      |       |       | Age   |       |     |        | Regio    | on      |                     |        | Religious |       |
|------------|---------|--------|------|-------|-------|-------|-------|-----|--------|----------|---------|---------------------|--------|-----------|-------|
|            | Total/% | Female | Male | 18-34 | 35-44 | 45-54 | 55-64 | 65+ | Dublin | Leinster | Munster | Connacht-<br>Ulster | Weekly | Irregular | Never |
| Unweighted | 1397    | 686    | 711  | 125   | 198   | 305   | 416   | 353 | 359    | 381      | 402     | 254                 | 215    | 744       | 438   |
| Weighted   | 1392    | 698    | 694  | 286   | 273   | 266   | 249   | 318 | 353    | 390      | 394     | 255                 | 197    | 726       | 468   |
| Wgt Avg.   | 4.7     | 4.8    | 4.6  | 5.7   | 4.3   | 4.3   | 4.6   | 4.6 | 4.8    | 4.6      | 4.5     | 5.1                 | 4.2    | 4.5       | 5.2   |
| 0          | 14%     | 12%    | 16%  | 11%   | 18%   | 18%   | 13%   | 10% | 13%    | 14%      | 17%     | 11%                 | 18%    | 13%       | 12%   |
| 1          | 4%      | 4%     | 5%   | 4%    | 3%    | 5%    | 5%    | 5%  | 5%     | 3%       | 6%      | 3%                  | 6%     | 5%        | 3%    |
| 2          | 7%      | 6%     | 8%   | 3%    | 10%   | 5%    | 7%    | 8%  | 6%     | 8%       | 7%      | 5%                  | 9%     | 7%        | 5%    |
| 3          | 8%      | 7%     | 8%   | 8%    | 8%    | 7%    | 6%    | 9%  | 8%     | 9%       | 7%      | 6%                  | 6%     | 7%        | 10%   |
| 4          | 7%      | 8%     | 6%   | 7%    | 5%    | 7%    | 9%    | 8%  | 9%     | 7%       | 7%      | 5%                  | 10%    | 7%        | 6%    |
| 5          | 25%     | 28%    | 22%  | 15%   | 28%   | 30%   | 30%   | 25% | 23%    | 26%      | 21%     | 34%                 | 21%    | 29%       | 21%   |
| 6          | 7%      | 8%     | 7%   | 8%    | 6%    | 6%    | 8%    | 8%  | 9%     | 7%       | 7%      | 6%                  | 5%     | 8%        | 7%    |
| 7          | 7%      | 9%     | 5%   | 6%    | 6%    | 7%    | 6%    | 10% | 6%     | 9%       | 7%      | 6%                  | 7%     | 9%        | 5%    |
| 8          | 9%      | 7%     | 10%  | 13%   | 7%    | 6%    | 8%    | 10% | 12%    | 6%       | 8%      | 9%                  | 8%     | 7%        | 12%   |
| 9          | 5%      | 4%     | 6%   | 9%    | 3%    | 4%    | 4%    | 5%  | 5%     | 3%       | 5%      | 8%                  | 5%     | 4%        | 6%    |
| 10         | 7%      | 7%     | 6%   | 16%   | 7%    | 5%    | 4%    | 2%  | 5%     | 7%       | 7%      | 7%                  | 4%     | 4%        | 12%   |