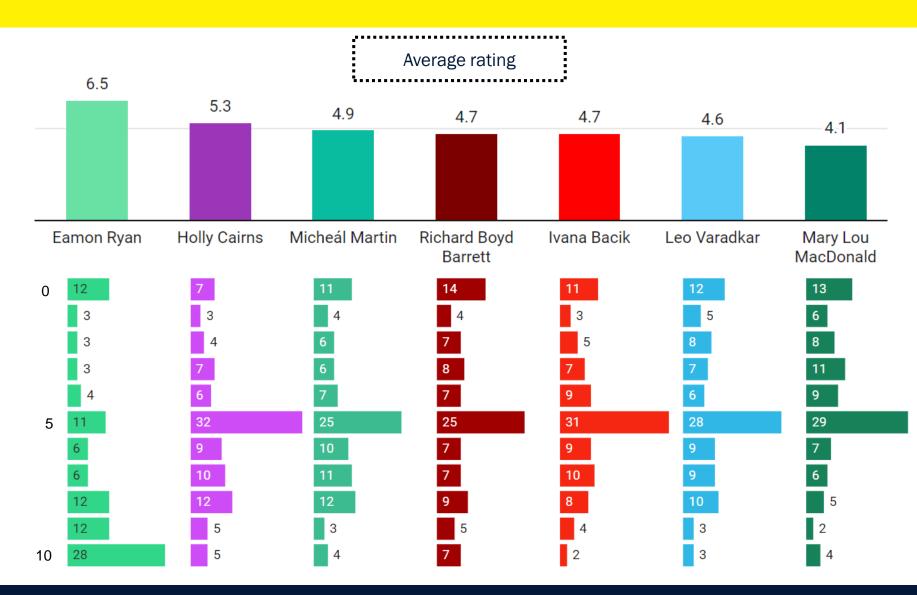

#### [5] Evaluating leaders on climate change

"How serious do you think each of the following are about taking actions to tackle climate change? On a scale of 0 to 10, where 0 is a politician that is strongly opposed to responding to climate change and 10 is a politician strongly prioritising the response to climate change, please evaluate...."