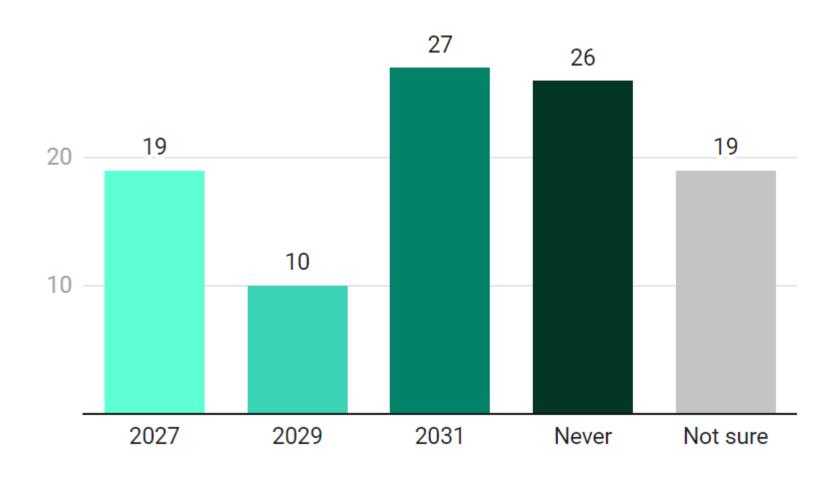

#### [3] When to stop new gas and oil boilers - Median 2031

"The government and the EU are considering when we should stop putting new gas and oil boilers into factories offices and homes in order to reduce climate changing pollution. What target date do you think is most appropriate?"

#### [3] When to stop new gas and oil boilers:

|            |         | Sex    | x    |       |       | Age   |       |     |        | Reg      | ion     |                     |        | Religious |       |
|------------|---------|--------|------|-------|-------|-------|-------|-----|--------|----------|---------|---------------------|--------|-----------|-------|
|            | Total/% | Female | Male | 18-34 | 35-44 | 45-54 | 55-64 | 65+ | Dublin | Leinster | Munster | Connacht-<br>Ulster | Weekly | Irregular | Never |
| Unweighted | 1406    | 692    | 714  | 124   | 201   | 309   | 413   | 359 | 362    | 381      | 405     | 257                 | 215    | 746       | 445   |
| Weighted   | 1405    | 708    | 697  | 285   | 279   | 270   | 247   | 324 | 359    | 390      | 397     | 258                 | 199    | 730       | 476   |
| 2027       | 19%     | 17%    | 21%  | 38%   | 20%   | 13%   | 13%   | 10% | 21%    | 16%      | 18%     | 23%                 | 11%    | 17%       | 25%   |
| 2029       | 10%     | 9%     | 12%  | 16%   | 9%    | 8%    | 5%    | 11% | 11%    | 7%       | 14%     | 8%                  | 7%     | 9%        | 13%   |
| 2031       | 27%     | 28%    | 25%  | 16%   | 23%   | 32%   | 31%   | 31% | 29%    | 23%      | 29%     | 25%                 | 32%    | 27%       | 24%   |
| Never      | 26%     | 22%    | 30%  | 17%   | 29%   | 27%   | 28%   | 29% | 16%    | 32%      | 25%     | 32%                 | 34%    | 28%       | 20%   |
| Not sure   | 19%     | 24%    | 14%  | 13%   | 19%   | 20%   | 23%   | 20% | 24%    | 22%      | 14%     | 13%                 | 17%    | 19%       | 19%   |