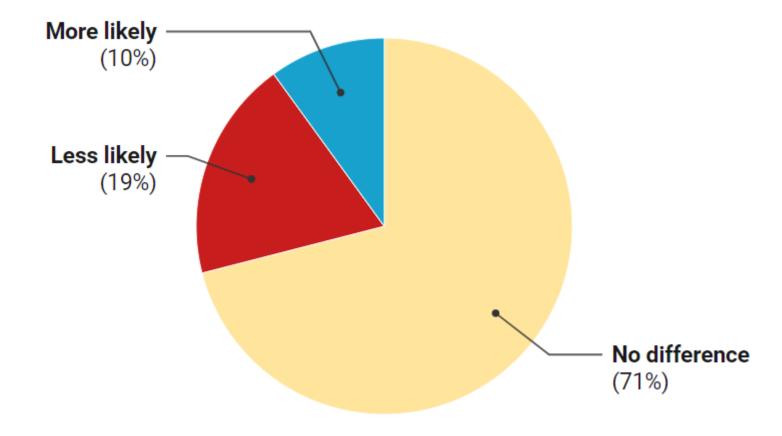

#### [4] **SUVs**

Climate activists have recently started deflating the tyres of SUVs outside people's homes in Dublin to highlight the impact larger cars have on pollution congestion and road safety for pedestrians. Would this make you more or less likely to buy an SUV as a family car?

#### [4] SUVs - Green Party Supporters most influenced by SUV deflations

|               |         | Sex    |      |       |       | Age   |       |     |        | Regi     | on      |                     |        | Religious |       |
|---------------|---------|--------|------|-------|-------|-------|-------|-----|--------|----------|---------|---------------------|--------|-----------|-------|
|               | Total/% | Female | Male | 18-34 | 35-44 | 45-54 | 55-64 | 65+ | Dublin | Leinster | Munster | Connacht-<br>Ulster | Weekly | Irregular | Never |
| Unweighted    | 1396    | 682    | 714  | 126   | 199   | 304   | 413   | 354 | 360    | 383      | 399     | 253                 | 214    | 738       | 444   |
| Weighted      | 1394    | 696    | 698  | 288   | 273   | 267   | 247   | 320 | 358    | 392      | 388     | 255                 | 194    | 723       | 477   |
| No difference | 71%     | 73%    | 69%  | 60%   | 75%   | 68%   | 74%   | 76% | 67%    | 74%      | 71%     | 71%                 | 71%    | 73%       | 67%   |
| Less likely   | 19%     | 21%    | 17%  | 26%   | 12%   | 20%   | 17%   | 19% | 25%    | 15%      | 18%     | 17%                 | 16%    | 16%       | 25%   |
| More likely   | 10%     | 6%     | 15%  | 14%   | 13%   | 12%   | 9%    | 5%  | 9%     | 10%      | 11%     | 12%                 | 13%    | 11%       | 8%    |