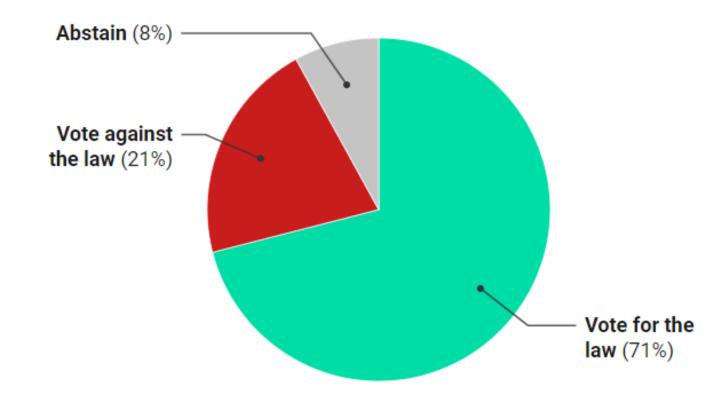

#### [1] Strong majority prefer that their MEPs vote in favour of law to restore nature.

"The European Parliament is to vote on a law that proposes that 20% of Europe's land and 20% of sea areas should protect and restore nature by 2030.

How would you like the Irish members of the European Parliament to vote?"

#### [1] Strong majority prefer that their MEPs vote in favour of law to restore nature.

|                      |         | Sex    | (    |       |       | Age   |       |     |        | Reg      | ion     |                     |        | Religious |       |
|----------------------|---------|--------|------|-------|-------|-------|-------|-----|--------|----------|---------|---------------------|--------|-----------|-------|
|                      | Total/% | Female | Male | 18-34 | 35-44 | 45-54 | 55-64 | 65+ | Dublin | Leinster | Munster | Connacht-<br>Ulster | Weekly | Irregular | Never |
| Unweighted           | 1409    | 691    | 718  | 126   | 201   | 309   | 415   | 358 | 364    | 383      | 404     | 257                 | 217    | 747       | 445   |
| Weighted             | 1407    | 706    | 701  | 288   | 279   | 270   | 248   | 322 | 360    | 391      | 397     | 258                 | 200    | 731       | 476   |
| Vote for the law     | 71%     | 74%    | 68%  | 87%   | 73%   | 67%   | 71%   | 61% | 77%    | 68%      | 74%     | 64%                 | 53%    | 70%       | 82%   |
| Vote against the law | 21%     | 16%    | 25%  | 12%   | 22%   | 22%   | 17%   | 29% | 15%    | 21%      | 21%     | 26%                 | 32%    | 22%       | 14%   |
| Abstain              | 8%      | 10%    | 6%   | 2%    | 5%    | 11%   | 12%   | 11% | 8%     | 10%      | 5%      | 10%                 | 15%    | 9%        | 4%    |