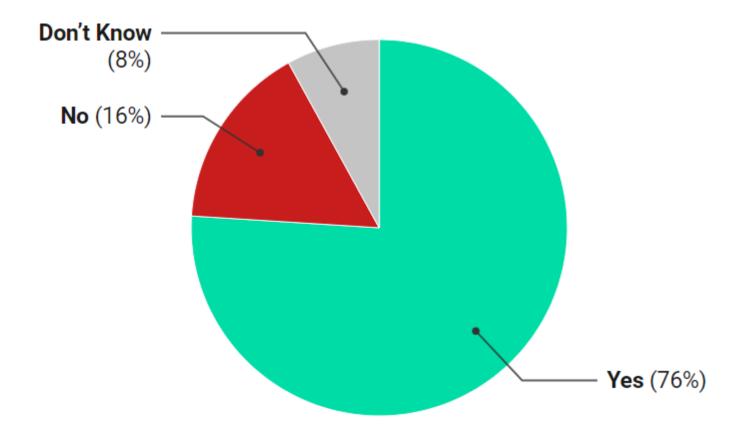

#### [2] Majority favour upgrading state-owned housing

"Should the government plan to upgrade all state owned housing to be more energy efficient by 2030?"

#### [2] Majority favour upgrading state-owned housing.

|            |         | Sex    | (    |       |       | Age   |       |     |        | Regi     | on      |                     |        | Religious |       |
|------------|---------|--------|------|-------|-------|-------|-------|-----|--------|----------|---------|---------------------|--------|-----------|-------|
|            | Total/% | Female | Male | 18-34 | 35-44 | 45-54 | 55-64 | 65+ | Dublin | Leinster | Munster | Connacht-<br>Ulster | Weekly | Irregular | Never |
| Unweighted | 1407    | 691    | 716  | 125   | 201   | 308   | 415   | 358 | 364    | 382      | 404     | 256                 | 215    | 746       | 446   |
| Weighted   | 1403    | 706    | 697  | 285   | 279   | 269   | 248   | 322 | 360    | 391      | 394     | 258                 | 199    | 727       | 477   |
| Yes        | 76%     | 75%    | 77%  | 83%   | 73%   | 71%   | 76%   | 78% | 81%    | 74%      | 77%     | 72%                 | 68%    | 76%       | 80%   |
| No         | 16%     | 14%    | 17%  | 16%   | 16%   | 20%   | 15%   | 12% | 13%    | 16%      | 16%     | 17%                 | 19%    | 16%       | 13%   |
| Don't Know | 8%      | 11%    | 5%   | 1%    | 10%   | 9%    | 10%   | 10% | 6%     | 10%      | 6%      | 11%                 | 13%    | 7%        | 7%    |