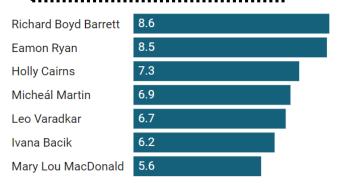

#### [5] Evaluating leaders on climate change

"How serious do you think each of the following are about taking actions to tackle climate change? On a scale of 0 to 10, where 0 is a politician that is strongly opposed to responding to climate change and 10 is a politician strongly prioritising the response to climate change, please evaluate...."